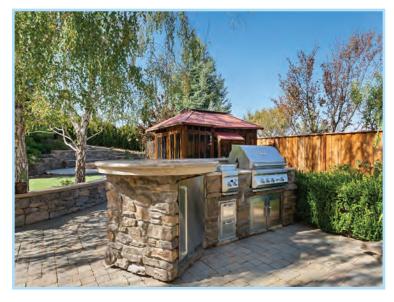

## RARE OPPORTUNITY IN WATERS END!

Resort living in desirable Waters End in Benicia that backs up to open space. Rare opportunity for a large home on a large lot with RV parking and a 3 car garage. Relax and entertain in the private oversized yard that features covered spa, fire pit with seating, kitchen with BBQ, stove top, refrigerator, storage and a large island. Save on water with the vast artificial lawn and pavers. Mature vegetation gives a park like feel. This 5 bedroom home is an opportunity for multigenerational living with a Jr suite on the main level. Chefs kitchen features 6 burner gas stove, double oven, built-in refrigerator, pantry, butler pantry and a large island. For your convenience laundry room is upstairs next to 4 bedrooms. Save \$\$ with the paid off solar. Plenty parking for all, 3 car garage with large RV parking behind the gate.