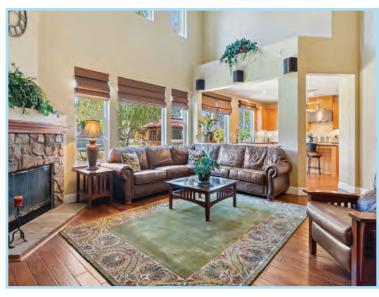

## RARE OPPORTUNITY IN WATERS END!

Resort living in desirable Waters End in Benicia that backs up to open space. Rare opportunity for a large home on a large lot with RV parking and a 3 car garage. Relax and entertain in the private oversized yard that features covered spa, fire pit with seating, kitchen with BBQ, stove top, refrigerator, storage and a large island. Save on water with the vast artificial lawn and pavers. Mature vegetation gives a park like feel. This 5 bedroom home is an opportunity for multigenerational living with a Jr suite on the main level. Chefs kitchen features 6 burner gas stove, double oven, built-in refrigerator, pantry, butler pantry and a large island. For your convenience laundry room is upstairs next to 4 bedrooms. Save \$\$ with the paid off solar. Plenty parking for all, 3 car garage with large RV parking behind the gate.