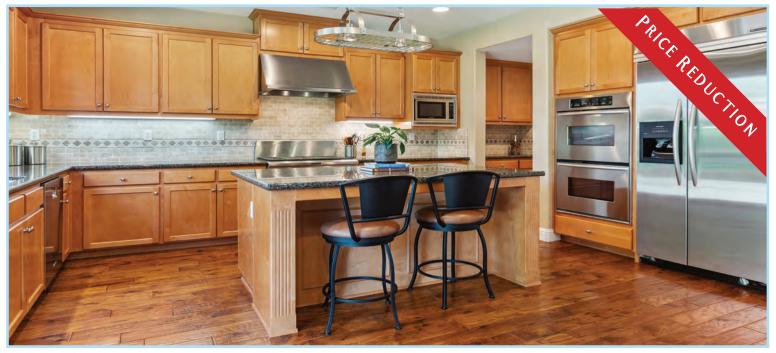

## RARE OPPORTUNITY IN WATERS END!

Resort living in desirable Waters End in Benicia that backs up to open space. Rare opportunity for a large home on a large lot with RV parking and a 3 car garage. Relax and entertain in the private oversized yard that features covered spa, fire pit with seating, kitchen with BBQ, stove top, refrigerator, storage and a large island. Save on water with the vast artificial lawn and pavers. Mature vegetation gives a park like feel. This 5 bedroom home is an opportunity for multigenerational living with a Jr suite on the main level. Chefs kitchen features 6 burner gas stove, double oven, built-in refrigerator, pantry, butler pantry and a large island. For your convenience laundry room is upstairs next to 4 bedrooms. Save \$\$ with the paid off solar. Plenty parking for all, 3 car garage with large RV parking behind the gate.